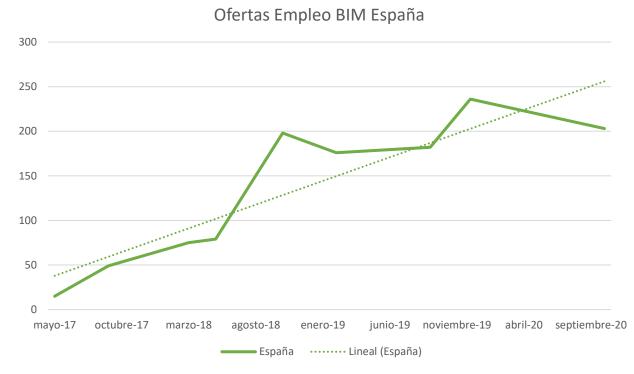

### BIM Market. Summarizing

- The trend shows that the demand for BIM projects and BIM professionals is increasing.
- There is a legal framework in Europe that allows public authorities to require BIM.
- There are more and more BIM standards that facilitate the development of projects.