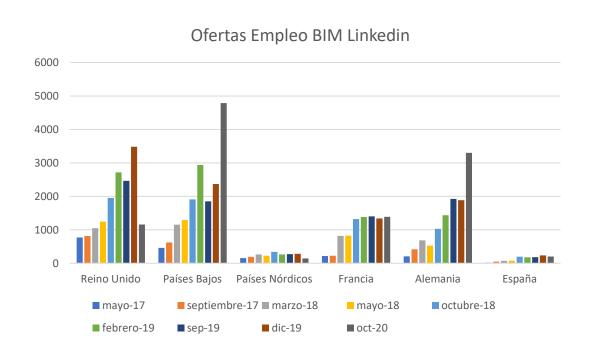

### BIM Market. Summarizing

- The trend shows that the demand for BIM projects and BIM professionals is increasing.
- There is a legal framework in Europe that allows public authorities to require BIM.
- There are more and more BIM standards that facilitate the development of projects.