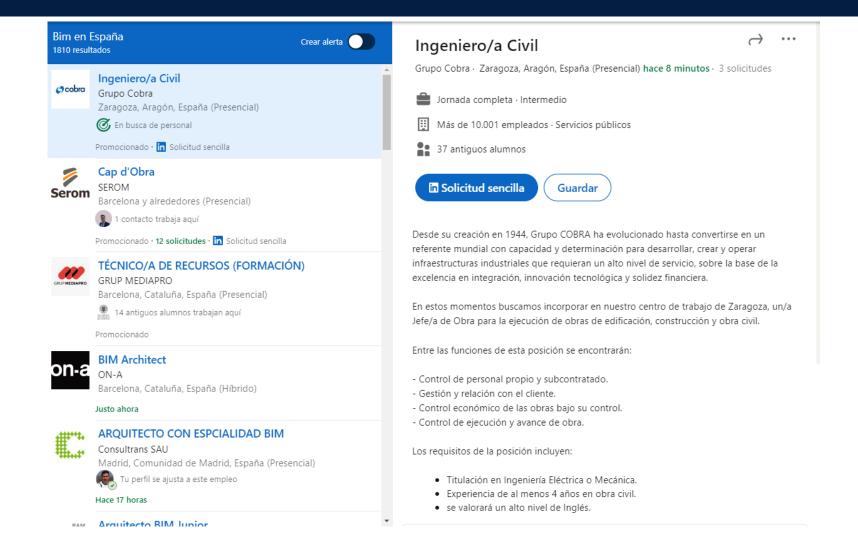

## BIM mandatory in public tenders

### BIM Market. Summarizing

- The trend shows that the demand for BIM projects and BIM professionals is increasing.
- There is a legal framework in Europe that allows public authorities to require BIM.
- There are more and more BIM standards that facilitate the development of projects.