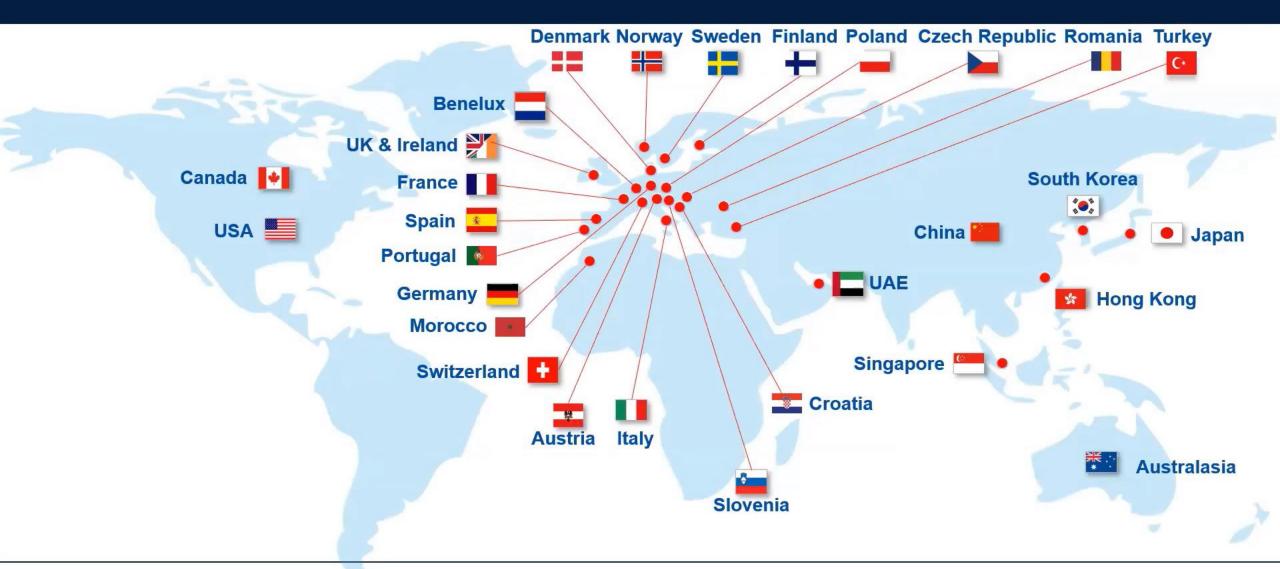

For oss er det viktig at du











### Standardisation framework

A standard is a technical specification, of repetitive or continuous application, whose observance is not mandatory, and which is established with the participation of all interested parties.

Standardisation or normalisation is the process of creating and applying standards that are generally used in a given field.



### Standardisation framework







### buildingSMART International



Open
Neutral
International
Non-profit



### buildingSMART Mission



Develop and promote the digitalisation of the AECO sector based on open standards



## buildingSMART Rooms



### buildingSMART Mission





### buildingSMART Members



































































### buildingSMART – Chapters



### buildingSMART - Chapters









### buildingSMART Spain

- Guidelines about applying standards:
  - ISO 19650
  - Naming documents
  - BCF
  - Exchange information
  - Classification Systems















### buildingSMART Spain

27 de Enero

Comunicación entre fases de diseño y explotación vía IFC y COBie









23 de Febrero

Coordinación multidisciplinar vía referenciación / vínculo IFC









31 de Marzo

Mediciones y presupuestos a partir de modelos IFC









27 de Abril

Integración de modelos IFC y sistemas Business Intelligence. Desde el diseño a la operación y mantenimiento









26 de Mayo

Diseño y Cálculo de una edificación y generación modelo BIM, coordinación multidisciplinar









14 de Julio

Escaneado láser 3D (existente) vs Diseño (teórico IFC)