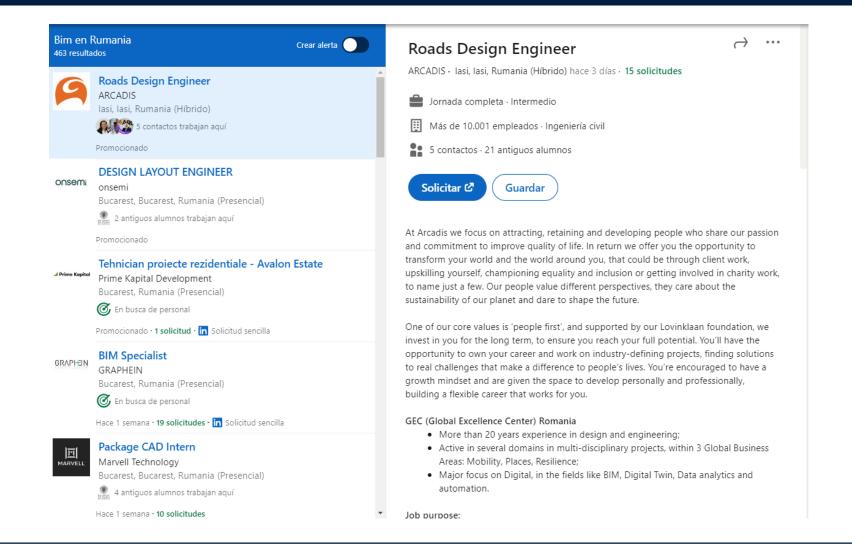

## BIM mandatory in public tenders

### BIM Market. Summarizing

- The trend shows that the demand for BIM projects and BIM professionals is increasing.
- There is a legal framework in Europe that allows public authorities to require BIM.
- There are more and more BIM standards that facilitate the development of projects.