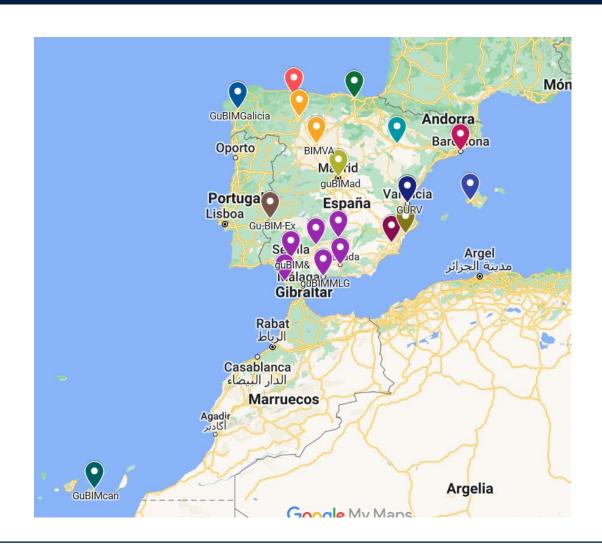

### BIM ecosystem. Users Group

Local communities
where users exchange
experiences.
Monthly meetings
(some of them)

### BIM ecosystem. Events - Spain