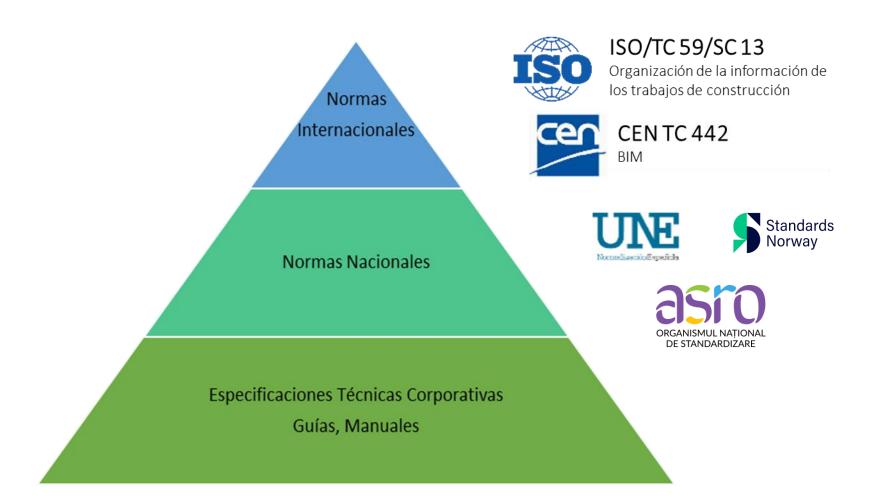

### Standardisation framework

A standard is a technical specification, of repetitive or continuous application, whose observance is not mandatory, and which is established with the participation of all interested parties.

Standardisation or normalisation is the process of creating and applying standards that are generally used in a given field.

### Standardisation framework

### Standardisation framework

INFORMATION
MANAGEMENT,
PRODUCTION AND
DELIVERY

INFORMATION REQUIREMENTS

INFORMATION EXCHANGE

**INTERNATIONAL** 

ISO 19650

ISO 12006-3

EN 17412-1

ISO 16739-1 IFC NATIONAL

ORGANIZATION

Sistema de clasificación BIM de elementos por función